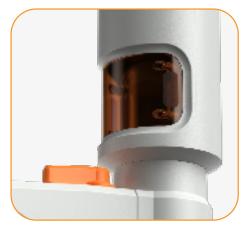

Amber colored and transparent Inspection window

Enhanced Visibilty - Large and clear display ensuring visible reading from every angle.