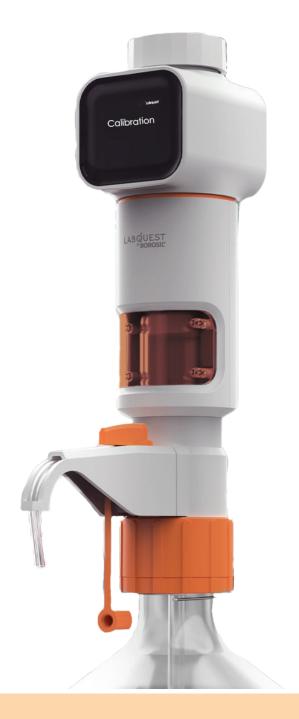

## Top-Notch Features for Precision and Accuracy

Reliable results with no downtime with inbuilt calibration feature

Select between the 3 preset speed-rapid dispensing, intermediate dispensing and meticulous dispensing for precise control

Amber colored and transparent Inspection window

Enhanced Visibilty - Large and clear display ensuring visible reading from every angle.