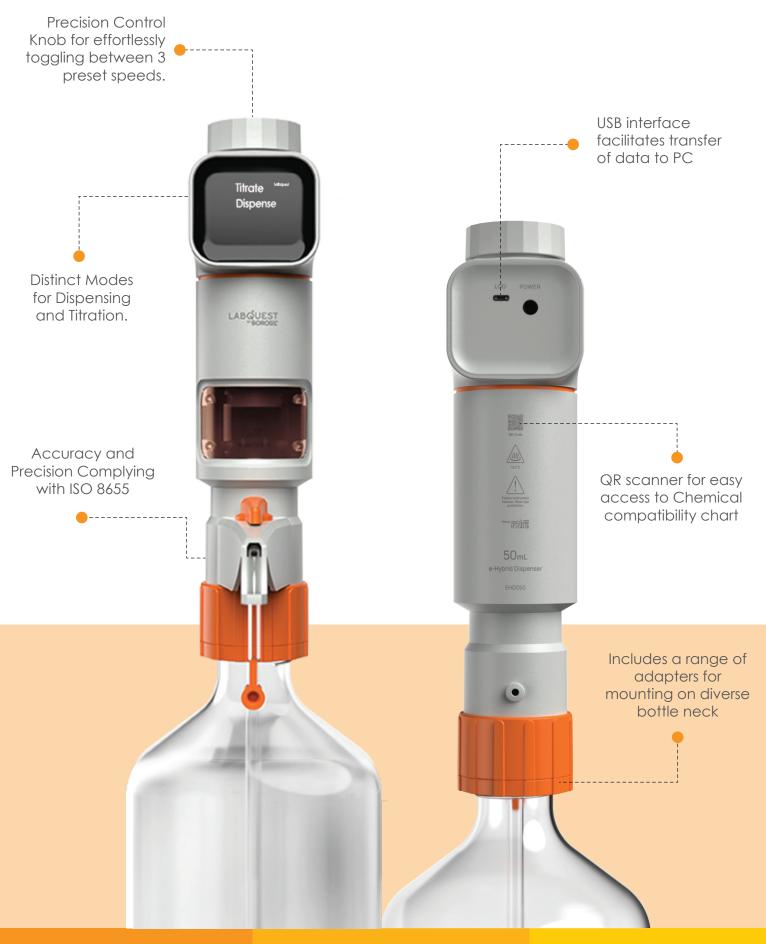

## Top-Notch Features for Precision and Accuracy

Reliable results with no downtime with inbuilt calibration feature

Select between the 3 preset speed-rapid dispensing, intermediate dispensing and meticulous dispensing for precise control

Amber colored and transparent Inspection window

Enhanced Visibilty - Large and clear display ensuring visible reading from every angle.

## Technical Specifications

| Volume                               | 50mL                                                                   |                          |
|--------------------------------------|------------------------------------------------------------------------|--------------------------|
| Volume Accuracy in Dispense<br>mode  | +/- 0.30ml                                                             |                          |
| Volume Accuracy in Titration<br>mode | +/- 0.05ml                                                             | Titrate Library Dispense |
| Dispense Incremental Value           | 0.2mL                                                                  |                          |
| Dispenser Modes                      | Time based, Fixed volume dispensing                                    |                          |
| Speed for Titration                  | 3 Calibrated Pre-set Speeds                                            |                          |
| Operation Mode                       | Dispensing + Titration                                                 |                          |
| Viewing Window                       | Amber & Clear Transparent                                              | LABQUEST "BOROSE         |
| Operating method                     | Piston Operated                                                        |                          |
| Inbuilt Calibration                  | Yes                                                                    |                          |
| Adapters                             | GL28, GL32, GL36, GL38, GL40 & GL45                                    | (0) (2)                  |
| Connectivity for data Storage        | USB interface for PC connectivity, enables storage of upto 10 readings | e = e                    |
|                                      |                                                                        |                          |