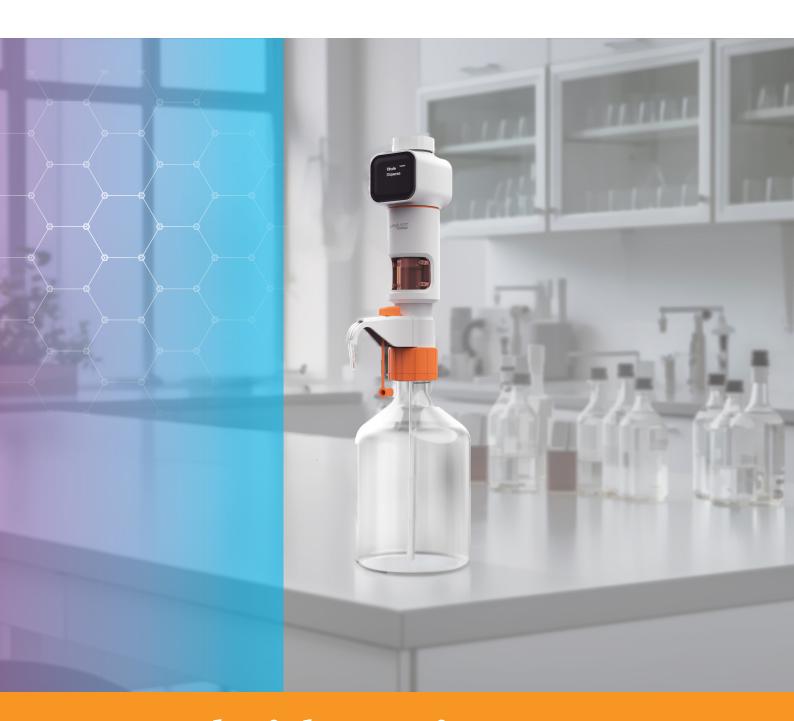

## Hybrid e- Dispenser

The Ultimate Laboratory Dispensing solution

## Top-Notch Features for Precision and Accuracy

Reliable results with no downtime with inbuilt calibration feature

Select between the 3 preset speed-rapid dispensing, intermediate dispensing and meticulous dispensing for precise control

Amber colored and transparent Inspection window

Enhanced Visibilty - Large and clear display ensuring visible reading from every angle.